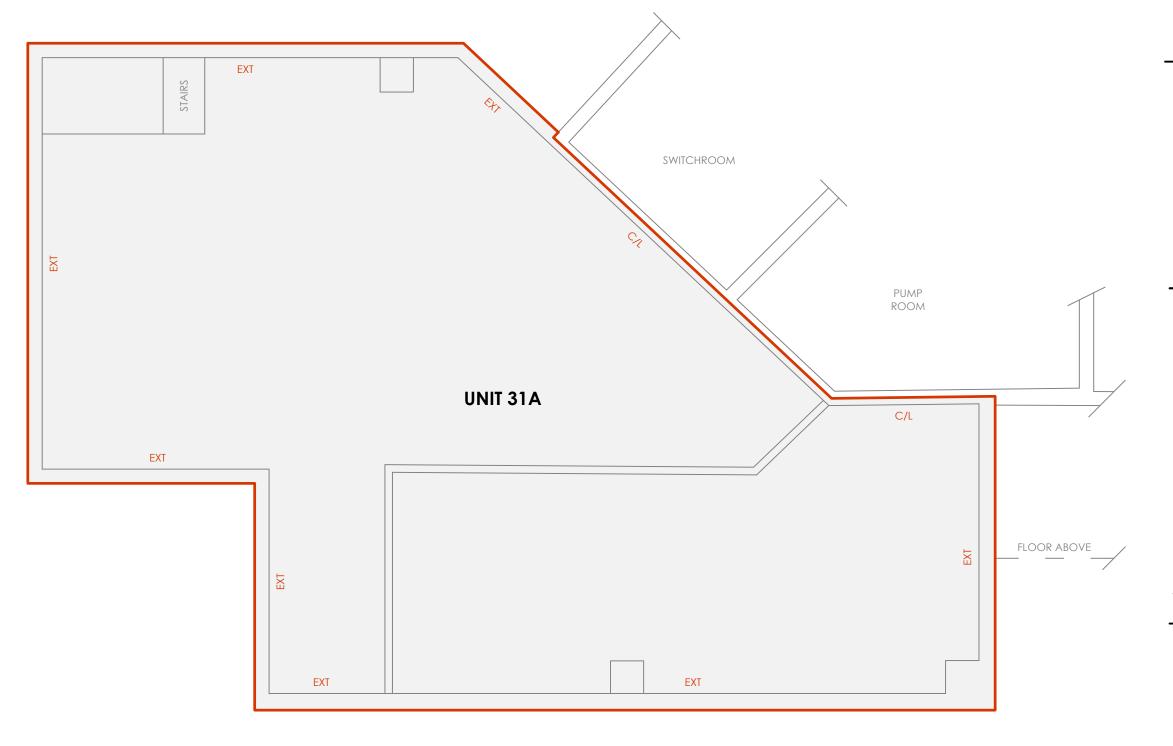

#### **SCHEDULE OF AREAS**

82.1m<sup>2</sup>

LETTABLE AREA

THE LETTABLE AREA IS SHOWN ENCLOSED BY CONTINUOUS LINES

#### METHOD OF MEASUREMENT

AREAS HAVE BEEN CALCULATED IN ACCORDANCE AND UNDER INTERPRETATION OF THE PROPERTY COUNCIL OF AUSTRALIA (PCA)
METHOD OF MEASUREMENT FOR LETTABLE AREA (2008)

(SURVEY DATE 02/11/2021)

# **GUIDELINES USED GROSS LETTABLE AREA**

ALL PARTIES USING THE AREAS EXPRESSED HEREIN, SHOULD AGREE WITH THE BOUNDARY DEFINITIONS, THIS PLAN WAS PRODUCED FOR THE CALCULATION OF FLOOR AREAS ONLY

CLIENT:

INT - INTERNAL FACE EXT - EXTERNAL FACE C/L - CENTRELINE WALL

## LETTABLE AREA PLAN UNIT 31A, 1 TALAVERA ROAD, MACQUARIE PARK, NSW

DATE: 11/11/2021 80279 REV:

Australia | New Zealand Start confident.

**Building Measurement Specialist** Consulting Land Surveyors 3D Laser Scanning

SCALE 1:50

ph. 02 9629 9377 www.realserve.com.au

REF: DRAWN: SCALE:

JC 1:50 @ A3 SHEET:

CHECKED:

BL

1 OF 1