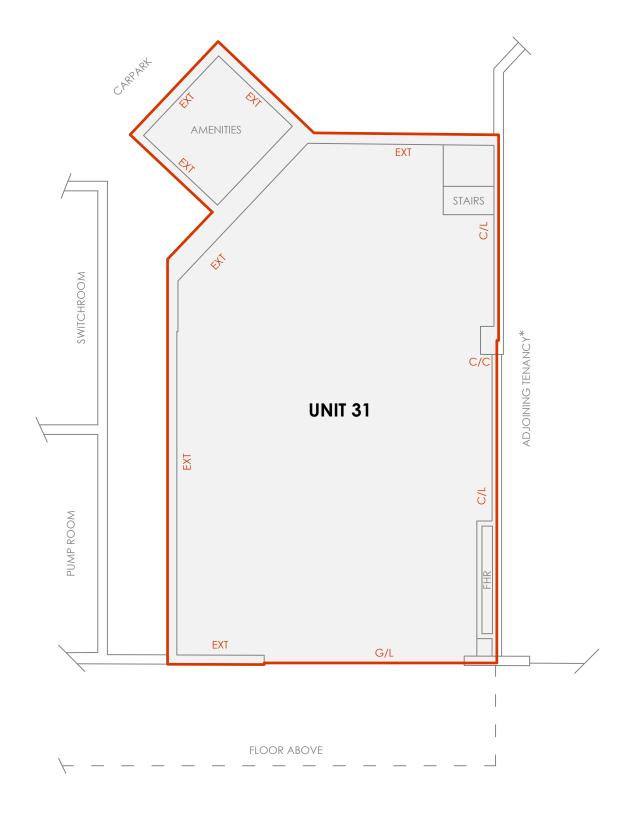

#### **SCHEDULE OF AREAS**

**UNIT 31** 

71.6 m<sup>2</sup>

LETTABLE AREA

THE LETTABLE AREA IS SHOWN ENCLOSED BY CONTINUOUS LINES

# **GUIDELINES USED** GROSS LETTABLE AREA

ALL PARTIES USING THE AREAS EXPRESSED HEREIN, SHOULD AGREE WITH THE BOUNDARY DEFINITIONS, THIS PLAN WAS PRODUCED FOR THE CALCULATION OF FLOOR AREAS ONLY

G/L - GLASS LINE - EXTERNAL FACE C/L - CENTRELINE WALL