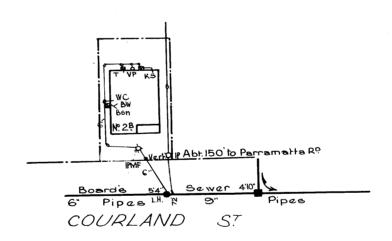

## Sewer Service Diagram

Application Number: 8004341447

## METROPOLITAN WATER SEWERAGE AND DRAINAGE BOARD DIAGRAM OF SANITARY DRAINAGE

H.S.73°

Municipality of Drummoyne

SEWER AVAILABLE

Diagram No. 302506

Boundary Trap Doundary Irap
Pit
Bo.i. Grease Interceptor
Gully
P.T. P.Trap
R.S. Reflux Sink

SYMBOLS
Reflux Valve
Cleaning Eye
Vertical Pipe
Vent. Pipe
Soil Vent. Pipe D.C.C

SYMBOLS AND ABBREVIATIONS I.P. Induct Pipe
M.F. Mica Flap
T. Tubs
K.S. Kitchen Sink
W.C. Water Closet
B.W. Bath Waste

Showe Wrought Iron Pipe Cast Iron Pipe Floor Waste

Existing drainage shown by black lines.

Scale: 40 feet to an Inch

New drainage shown by full blue lines

This diagram is the property of the Proprietor and is to be returned to him on completion of the work

Certificates for drainage and sanitary plumbing may be obtained on application at the office of the Board by the Drainer or Plumber concerned

This work must be carried out in accordance with the Board's By-laws and Regulations. (4"dia. pipes may be used in lieu of 6"dia. pipes as shown on this diagram if the property owner so desires, provided that the relative levels of the sewer and house fixtures will permit of the pipes being laid with regulation grades and cover. For further information consult Board's Inspector.)