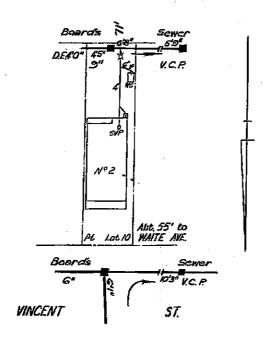

## TORREST SEWERAGE SERVICE DIAGRAM

Municipality of LEICHHARDT

SYMBOLS AND ABBREVIATIONS

No. 740996

(Balmain) Boundary Trap Pic BG.I. Gresse Interceptor 図 Gully 図P.T. P. Trap 図R.S. Reflux Sink

STRIBOLS AND AI
R.Y. Reflux Yalve
Cleaning Eye
O Vert. Vertical Pipe
O V.P. Vent. Pipe
D.C.C. Down Cast Cowl

I.P. Induct Pipe M.F. Micz Flap T. Tubs K.S. Kitchen Sink W.C. Water Closet B.W. Bath Waste

Basin Bsn.

Rsn. Basin
Shr. Shower
W.I.P. Wrought fron Pipe
C.I.P. Cast fron Pipe
F. W. Floor Waste
W.M. Washing Machine

Scale: 40 Feet To An Inch

## SEWER AVAILABLE

Where the sewer is not available and a special inspection is involved the Board accepts no responsibility for the suitability of the drainage in relation to the eventual position of the Board's Sewer

NOTE This diagram only indicates availability of a sewer and any sewerage service shown as existing in Sydney Water's records. The existence and position of Sydney Water's sewers, stormwater channels, pipes, mains and structures should be ascertained by inspection of maps available at any of Sydney Water's Customer Centres. Position of structures, boundaries, sewers and sewerage services shown hereon are approximately only.