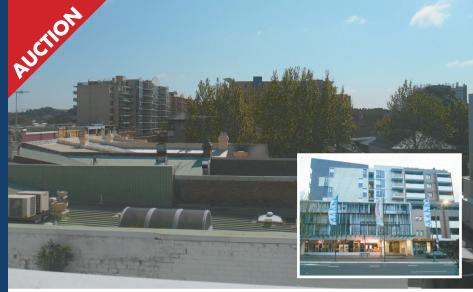

### 208/438-448 Anzac Pde, Kingsford

Centrally located. Close to shops, cafes restaurants, UNSW, Royal Randwick Racecourse and CBD by public transport. A must to inspect.

Price Guide \$ 475K plus . Strata Plan registered 25/11/2010.